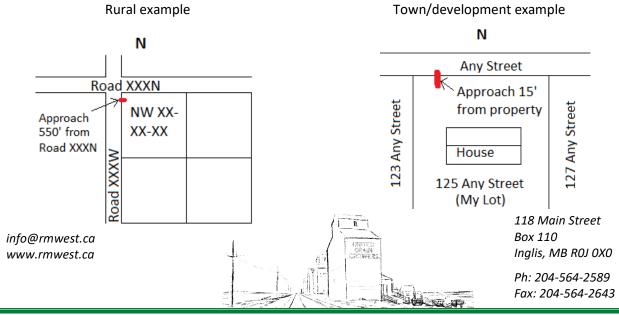

Ph: 204-564-2589 Fax: 204-564-2643 Please draw as much detail as possible, including adjoining road numbers or street names, lot numbers, legal land descriptions, measurements, and proposed approach locations as it relates to your property. See examples at bottom of page.