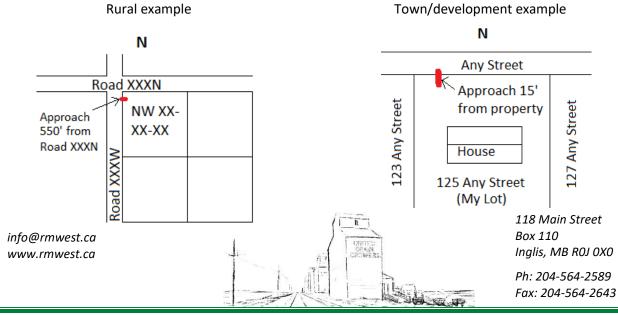

Fax: 204-564-2643

Please draw as much detail as possible, including adjoining road numbers or street names, lot numbers, legal land descriptions, measurements, and proposed approach locations as it relates to your property. See examples at bottom of page.