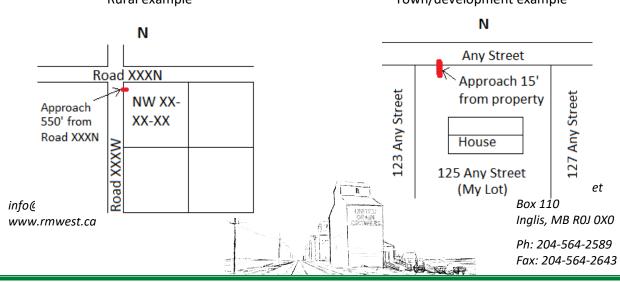

Please draw as much detail as possible, including adjoining road numbers or street names, lot numbers, legal land descriptions, measurements, and proposed approach locations as it relates to your property. See examples at bottom of page.