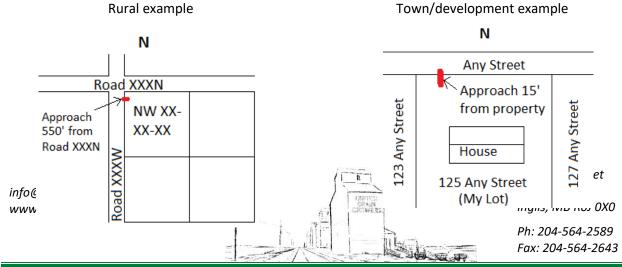

Please draw as much detail as possible, including adjoining road numbers or street names, lot numbers, legal land descriptions, measurements, and proposed approach locations as it relates to your property. See examples at bottom of page.